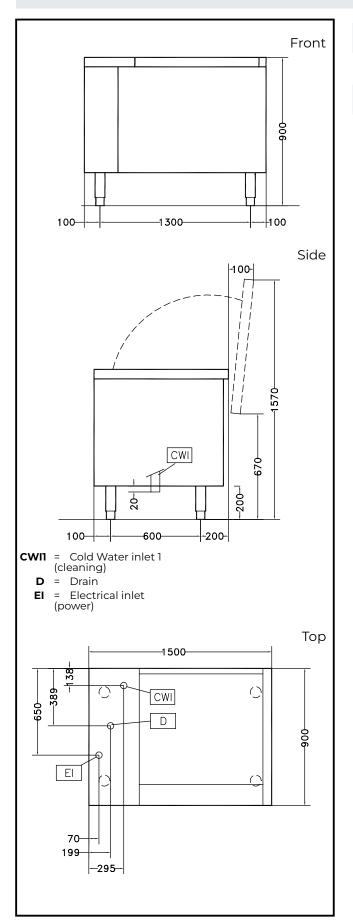

# Vegetable Washer Tilting Basket Vegetable Washer 10/40kg - Automatic

| Electric                              |         |
|---------------------------------------|---------|
| Total Watts:<br>660030 (LV301R)       | 1.2 kW  |
| Key Information:                      |         |
| Usable well capacity:                 | 300 lt  |
| Load per cycle - light vegetables:    | 10 kg   |
| Load per cycle - heavy<br>vegetables: | 40 kg   |
| External dimensions, Width:           | 1500 mm |
| External dimensions,<br>Depth:        | 900 mm  |
| External dimensions,<br>Height:       | 850 mm  |
| Shipping weight:                      | 228 kg  |